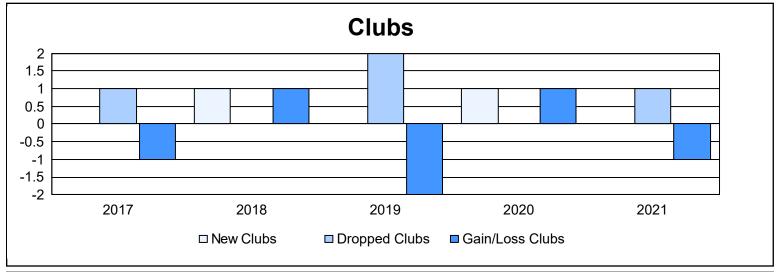

District 9 EC As of June 2021 Cumulative

| Year      | New<br>Clubs | Dropped<br>Clubs | Gain/<br>Loss<br>Clubs | New<br>Members | Charter<br>Members | Reinstate<br>Members | Transfer<br>Members | Total<br>Member<br>Added | Total<br>Members<br>Dropped | Gain/<br>Loss<br>Members |
|-----------|--------------|------------------|------------------------|----------------|--------------------|----------------------|---------------------|--------------------------|-----------------------------|--------------------------|
| 2016-2017 | 0            | 1                | -1                     | 98             | 2                  | 3                    | 7                   | 110                      | 135                         | -25                      |
| 2017-2018 | 1            | 0                | 1                      | 114            | 31                 | 6                    | 5                   | 156                      | 133                         | 23                       |
| 2018-2019 | 0            | 2                | -2                     | 98             | 13                 | 6                    | 7                   | 124                      | 147                         | -23                      |
| 2019-2020 | 1            | 0                | 1                      | 79             | 21                 | 0                    | 3                   | 103                      | 126                         | -23                      |
| 2020-2021 | 0            | 1                | -1                     | 46             | 2                  | 8                    | 3                   | 59                       | 168                         | -109                     |
| Average   | 0            | 1                | 0                      | 87             | 14                 | 5                    | 5                   | 110                      | 142                         | -31                      |