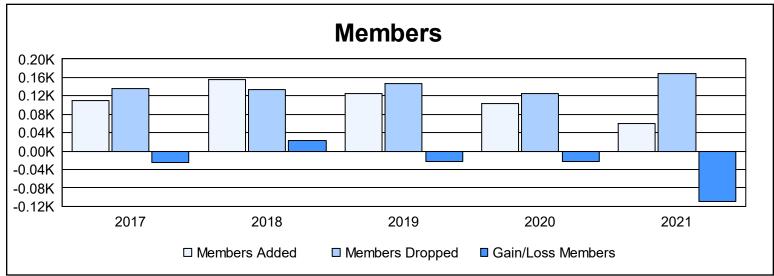

District 9 EC As of June 2021 Cumulative

| Year      | New<br>Clubs | Dropped<br>Clubs | Gain/<br>Loss<br>Clubs | New<br>Members | Charter<br>Members | Reinstate<br>Members | Transfer<br>Members | Total<br>Member<br>Added | Total<br>Members<br>Dropped | Gain/<br>Loss<br>Members |
|-----------|--------------|------------------|------------------------|----------------|--------------------|----------------------|---------------------|--------------------------|-----------------------------|--------------------------|
| 2016-2017 | 0            | 1                | -1                     | 98             | 2                  | 3                    | 7                   | 110                      | 135                         | -25                      |
| 2017-2018 | 1            | 0                | 1                      | 114            | 31                 | 6                    | 5                   | 156                      | 133                         | 23                       |
| 2018-2019 | 0            | 2                | -2                     | 98             | 13                 | 6                    | 7                   | 124                      | 147                         | -23                      |
| 2019-2020 | 1            | 0                | 1                      | 79             | 21                 | 0                    | 3                   | 103                      | 126                         | -23                      |
| 2020-2021 | 0            | 1                | -1                     | 46             | 2                  | 8                    | 3                   | 59                       | 168                         | -109                     |
| Average   | 0            | 1                | 0                      | 87             | 14                 | 5                    | 5                   | 110                      | 142                         | -31                      |